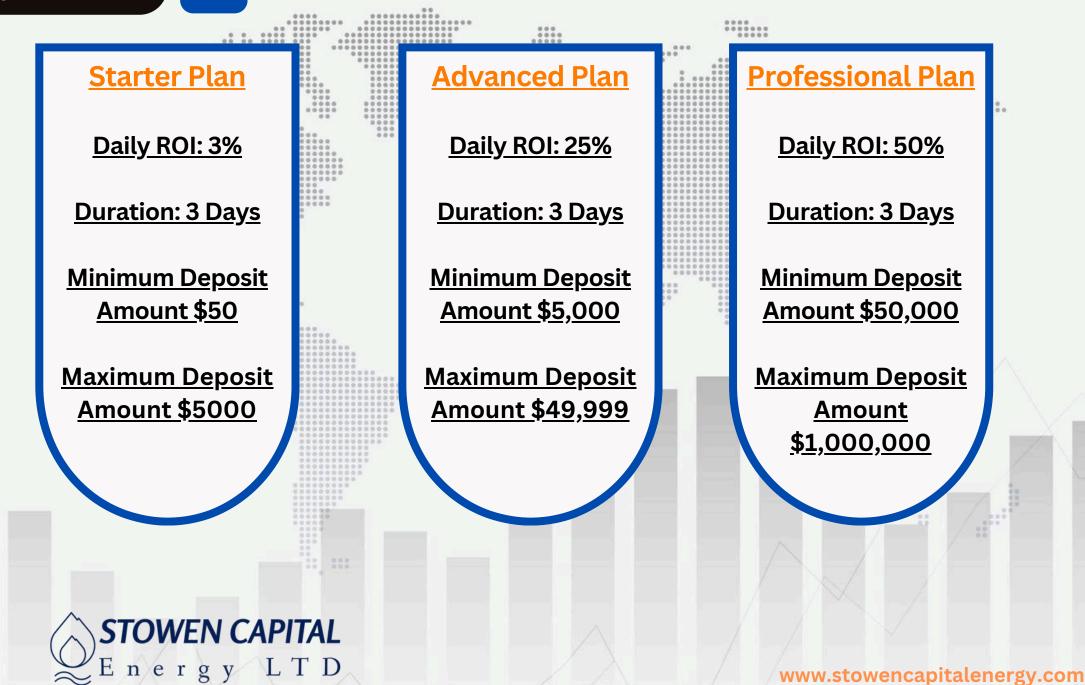

## **BOPUR INVESTMENT PLANS**

We have a plan for every investor. Below are some of our popular investment plans. We are sure you'll find one that fits your budget and goals

**Open Account** 

**Open Account** 